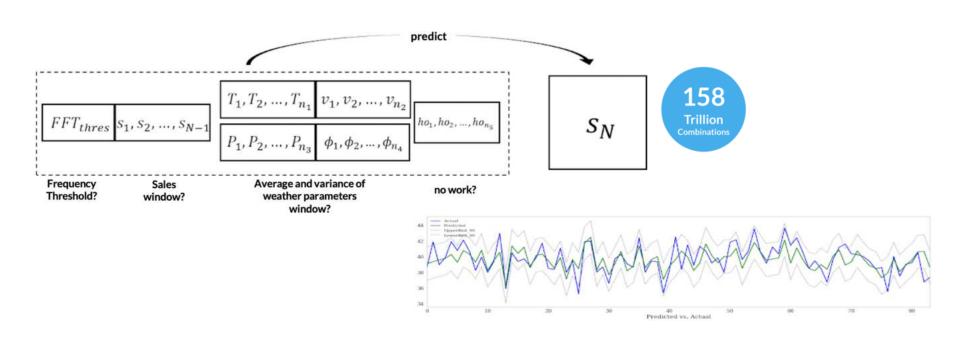

### **Leveraging HPC**

A Data-driven Approach to Improve Demand Forecasts

Reimagining the Future with High Performance Computing