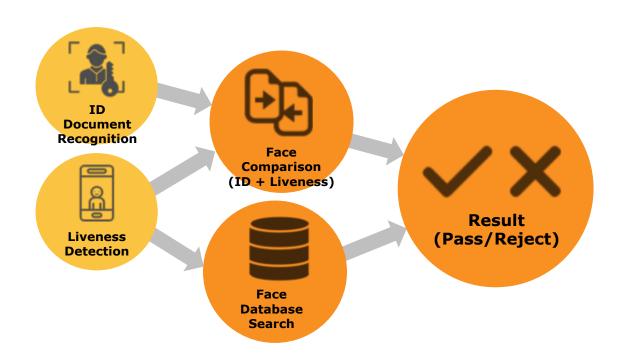

### **Leveraging HPC**

Authenticating customers without human intervention

| Supported Fields | Accuracy |
|------------------|----------|
| PRN (ID Number)  | 98.22%   |
| Given Name       | 94.16%   |
| Surname          | 95.81%   |
| Sex              | 97.46%   |
| Date of Birth    | 94.03%   |